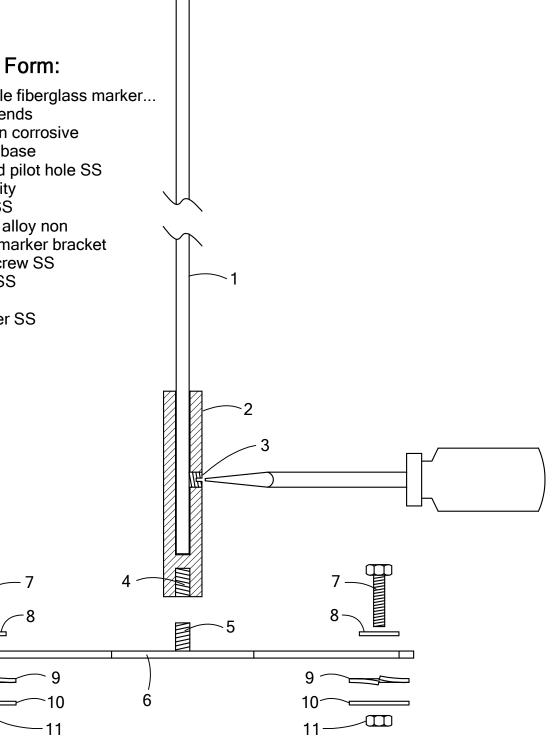

## **Technical Submittal Form:**

- 1. High visibility reversible fiberglass marker... with distinguishable ends
- 2. Marine grade alloy non corrosive aluminum 4" marker base
- 3. Set screw for threaded pilot hole SS
- 4. Inverted threaded cavity
- 5. Threaded PEM stud SS
- 11" x 1" Marine grade alloy non corrosive aluminum marker bracket
- 7. 1/4-20 x 1" hex cap screw SS
- 8. 1/2" medium washer SS
- 9. 1/4" lockwasher SS
- 10. 1/4" x 1" fender washer SS
- 11. 1/4-20 hex nut SS