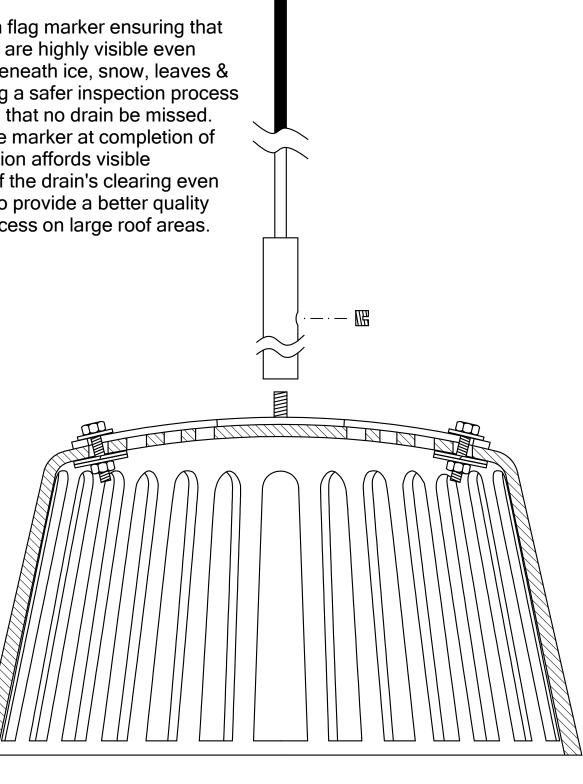

877-571-6644 RoofDrainMarker.com

Functions as a flag marker ensuring that flat roof drains are highly visible even when buried beneath ice, snow, leaves & debris enabling a safer inspection process while ensuring that no drain be missed. Reversal of the marker at completion of drain's inspection affords visible confirmation of the drain's clearing even at a distance to provide a better quality inspection process on large roof areas.